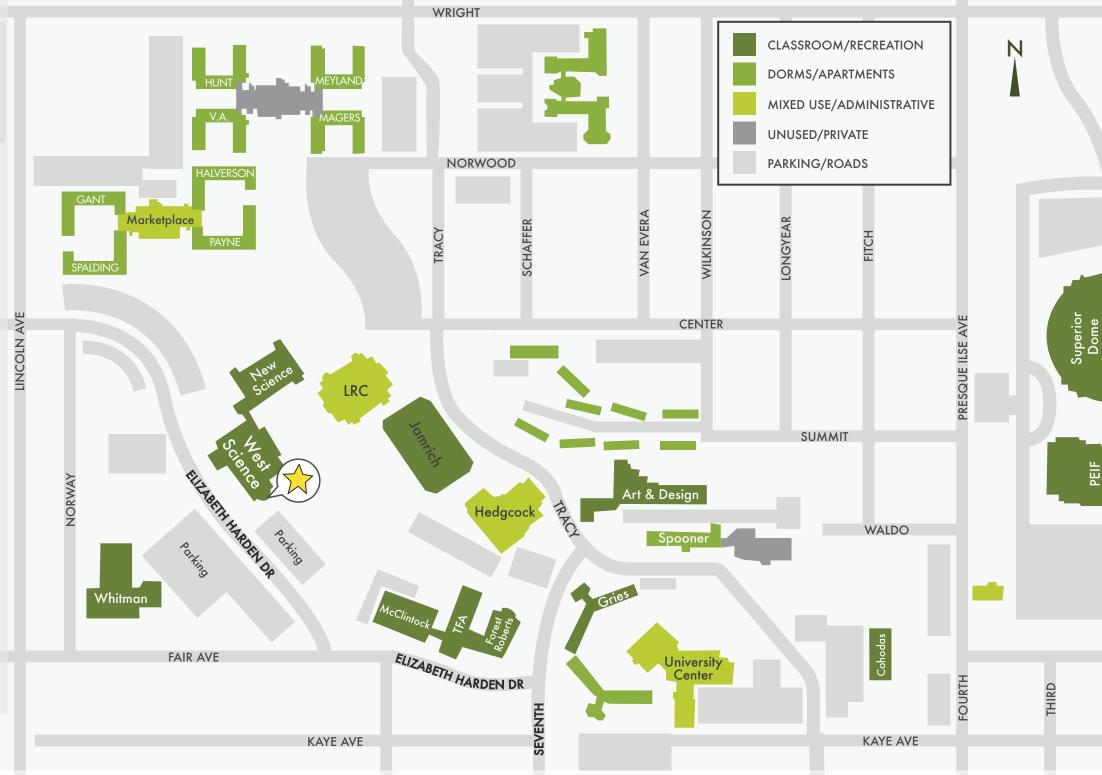

o Turn left (north) onto Seventh Street and proceed to NMU's campus.

o Turn left onto Elizabeth Harden Drive (keep to the right) and enter onto campus.

o As you are staying to right, parking will be on your left in Lot 17, Luther West Science Building will be on your right. The Seaborg Center is located inside the Rotunda Entrance.

o Turn left onto Elizabeth Harden Drive (keep to the right) and enter onto campus.

o As you are staying to right, parking will be on your left Lot 17, Luther West Science Building will be on your right. The Seaborg Center is located inside the Rotunda Entrance.